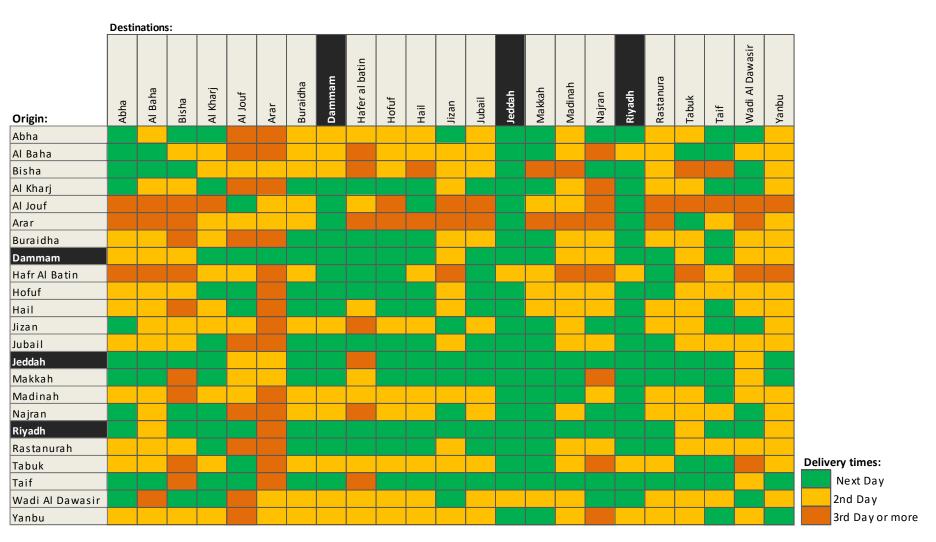

# Example of our Delivery Times

#### Within Saudi Arabia

 Next day delivery within major cities.

# International Documents & Parcels (Priority Express)

- Next Day to GCC Countries
- 2<sup>nd</sup> Day to major cities in Europe and Asia.
- 3 or more days to rest of the world.

<sup>\*</sup> Cut Off time from Riyadh, Jeddah, Dammam, Abha, Buraidah, Tabouk, and madinah is 18:00, please call for P/U latest by 17:00

<sup>\*</sup> Cut-off time from other cities is 13:00, please call latest by 11:30. Later pickups will be delivered by adding one more day