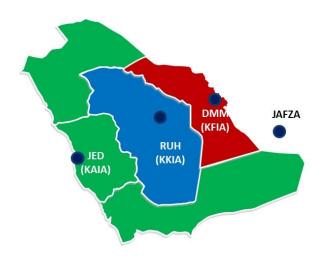

## NAQEL Gateways Connecting Domestic & International Network

| □ NAQEL is strategically present at all the 3 Airport Facilities. NAQEL & DHL are only 2 players present at the 3 airports.              |
|------------------------------------------------------------------------------------------------------------------------------------------|
| ☐ Customs clearance: Only company in Saudi Arabia to have customs clearance license.                                                     |
| ☐ Strategic advantage: NAQEL is able to successfully extend its value chain and offer end-to-end international logistics services from   |
| source countries (USA, Europe & Asia). i.e., Pickup from Origin – Clearance at Airports – B2B & B2C Delivery.                            |
| ☐ Besides Saudi Arabia, NAQEL has facilities in Dubai Airport & Seaport free trade zones: Airport (DAFZA) and Jebel Ali Seaport (JAFZA). |

**Advantages of Gateways:** 

| Gateways                 | Date of Operations |
|--------------------------|--------------------|
| KFIA Airport<br>(Dammam) | 2015               |
| KAIA Airport<br>(Jeddah) | 2020               |
| KKIA Airport<br>(Riyadh) | 2020               |