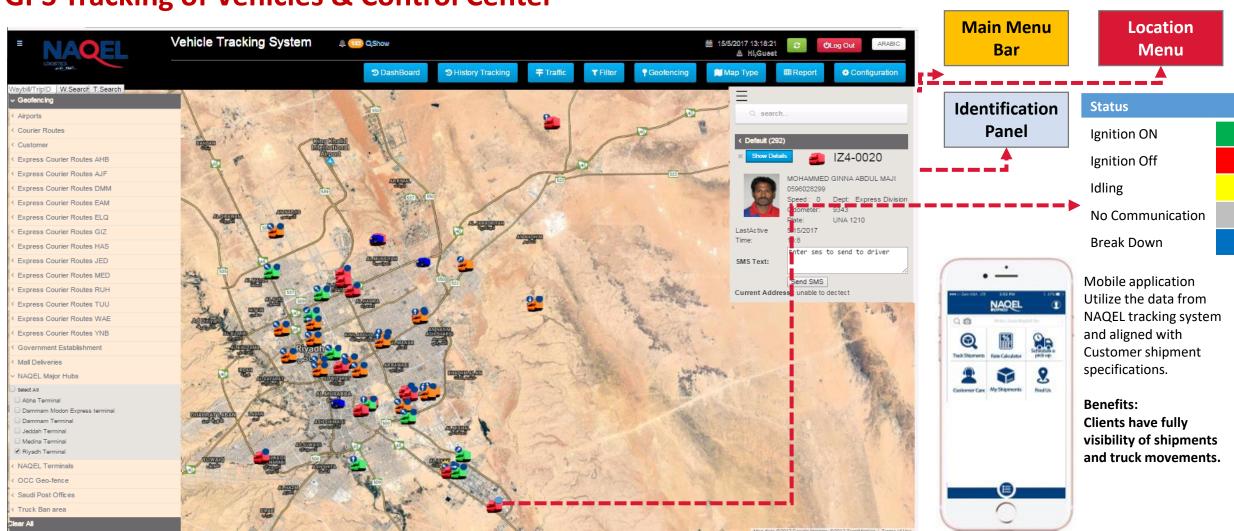

# Tracking Our Network & Vehicles using our GPS Monitoring Tool

# **GPS Tracking of Vehicles & Control Center**