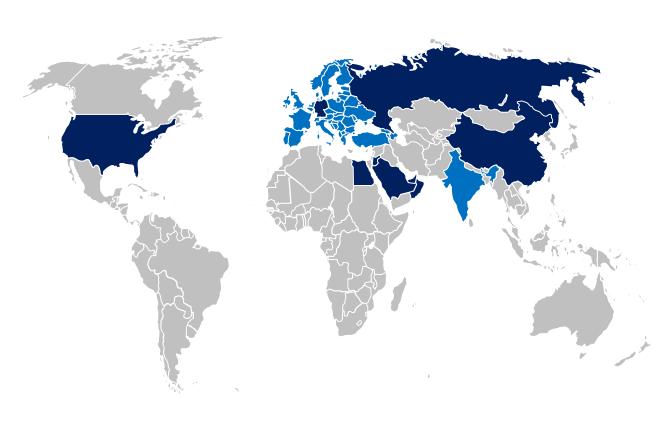

## **Countries Served**

### Served by NAQEL owned entities

| Americas | Europe  | Africa | Middle East  | Asia      |
|----------|---------|--------|--------------|-----------|
| USA      | Germany | Egypt  | Saudi Arabia | China     |
|          | U.K     |        | U.A.E        | Hong Kong |
|          | Russia  |        | Bahrain      | India     |
|          |         |        | Jordan       |           |
|          |         |        | Lebanon      |           |
|          |         |        | Oman         |           |

### Served by Agents

| Americas | Europe                    | Africa | Middle East | Asia |
|----------|---------------------------|--------|-------------|------|
| -        | Turkey                    | -      | Kuwait      | -    |
|          | All other EU<br>Countries |        |             |      |
|          |                           |        |             |      |