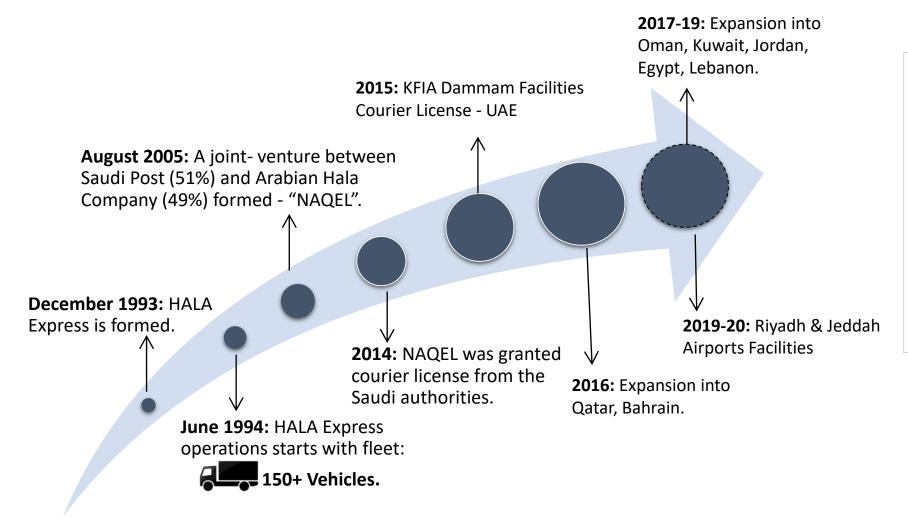

# History and Key Milestones

2021: Our current capabilities

16+ Mil. Shipments handled