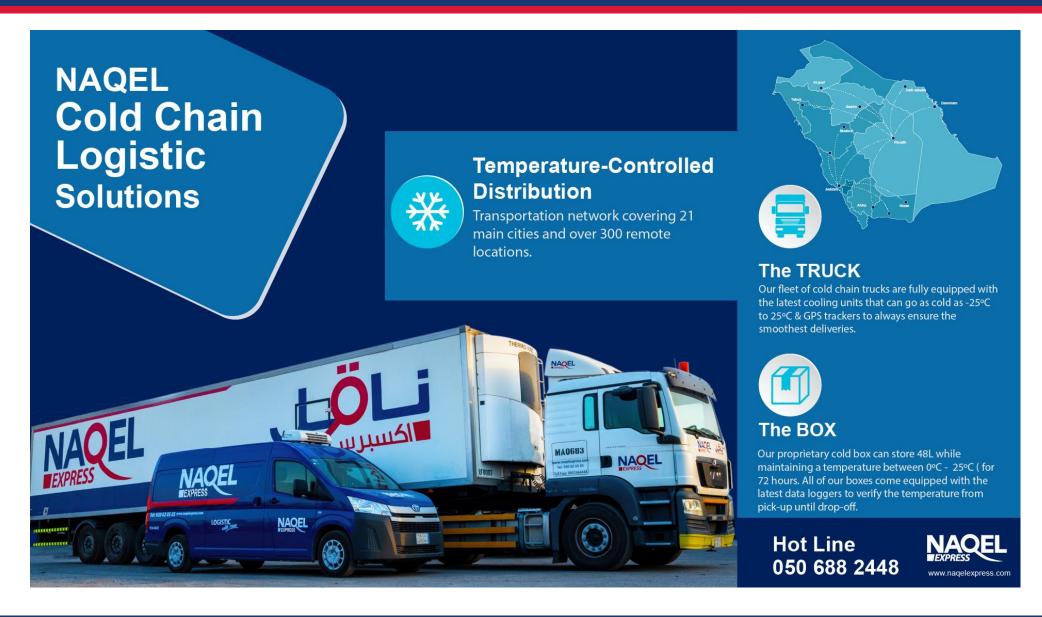

NAQEL
Cold Chain
Logistic

# a. Temperature Controlled

- Ambient: 15° to 25°C
- Chilled: 2° to 8°C
- Frozen: -15° to -25°C
- Digital temperature control
- 24/7 monitoring
- optimal quality and increased shelf life

#### c. Cool Chain

- Designed for temperature sensitive items.
- Safe & Hygienic transport
- Cold storage
- Temperature monitoring & fluctuation alarm 24 x 7.
- Storage, shipping, warehousing and delivery of frozen/chilled items.