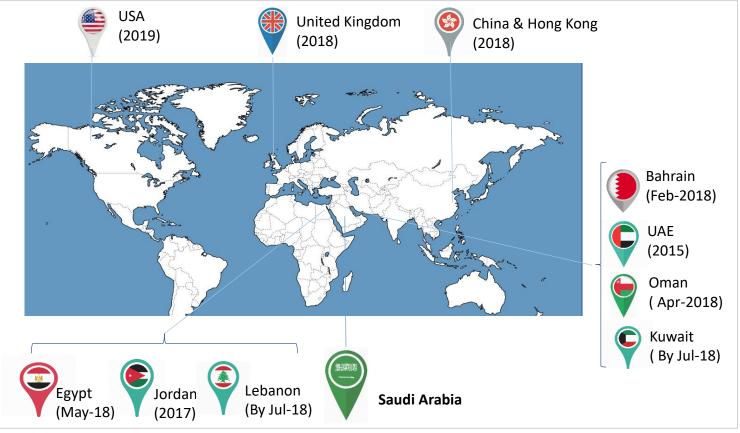

## **Countries Served**

### Served by NAQEL owned entities

| Americas | Europe  | Africa | Middle East  | Asia      |
|----------|---------|--------|--------------|-----------|
| USA      | Germany | Egypt  | Saudi Arabia | China     |
|          | U.K     |        | U.A.E        | Hong Kong |
|          | Russia  |        | Bahrain      | India     |
|          |         |        | Jordan       |           |
|          |         |        | Lebanon      |           |
|          |         |        | Oman         |           |

### Served by Agents

| Americas | Europe                    | Africa | Middle East | Asia |
|----------|---------------------------|--------|-------------|------|
| -        | Turkey                    | -      | Kuwait      | -    |
|          | All other EU<br>Countries |        |             |      |
|          |                           |        |             |      |