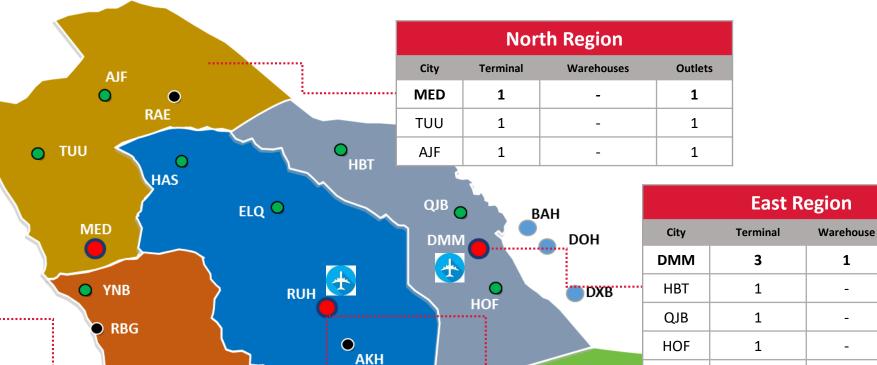

### Our Domestic Network in Saudi Arabia – Hub & Spoke Model

TIF 🔾

AHB

**EAM** 

MAC ABT

1

**Outlets** 

1

1

1

1

**West Region** 

Warehouse

1

**Terminal** 

2

1

1

1

1

City

JED

YNB

TIF

ABT

MAC

1

|      | Soutl    | n Region   |         |
|------|----------|------------|---------|
| City | Terminal | Warehouses | Outlets |
| АНВ  | 1        | 1          | 1       |
| EAM  | 1        | -          | 1       |
| GIZ  | 1        | -          | 1       |

WAE

|      | Centra   | l Region  |         |
|------|----------|-----------|---------|
| City | Terminal | Warehouse | Outlets |
| RUH  | 2        | 2         | 3       |
| ELQ  | 1        | -         | 1       |
| HAS  | 1        | -         | 1       |
| WAE  | 1        | -         | 1       |
|      |          |           |         |

1

Batha